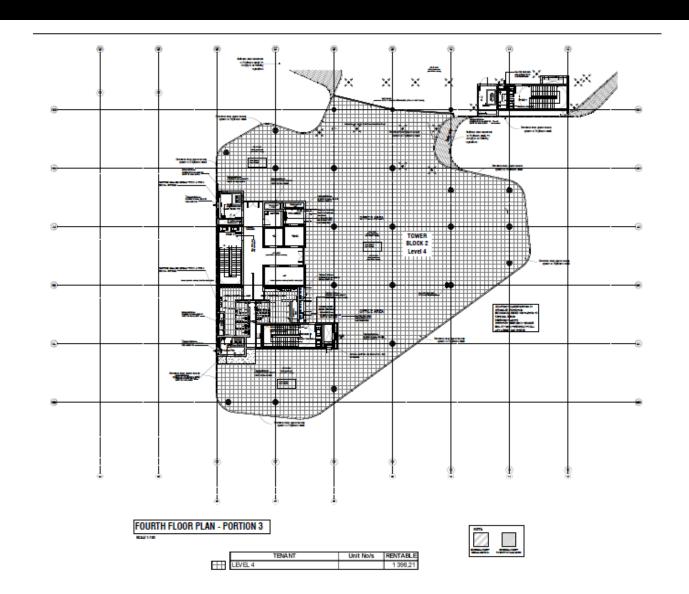

# FLOOR PLATE

#### **Available Vacancies**

- ✓ 11 710.38m²
- ✓ Level 0 Level 13