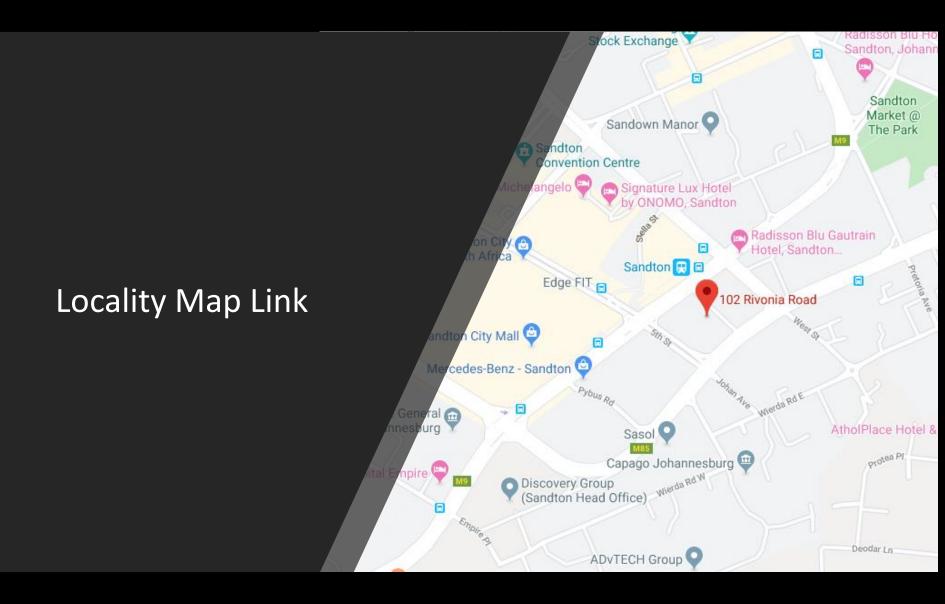

### **102 RIVONIA**

- ✓ P-Grade, Green Building
- ✓ Spectacular views of Sandton
- ✓ Perfectly situated opposite the Sandton Gautrain Station
- √ +/-100 metres from Sandton City Mall
- ✓ Safe and conveniently positioned